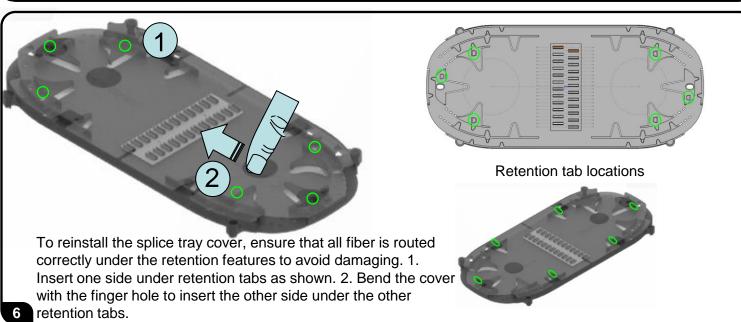

## **Lightverse Splice Tray Instructions**









## **Lightverse Splice Tray Instructions**







Trays can be stacked to match enclosure fiber capacity.





To assist safe installations, comply with the following:

- Use caution when installing or modifying telecommunications circuits.
- Never touch uninsulated wire terminals unless the circuit has been disconnected.
- Never install this device in a wet location.

  Never install wiring during a lightning storm.

Lors de l'installation, respectez les consignes de sécurité suivantes:

- A. Utiliser avec prudence lors de l'installation ou de la modification circuits de
- écommunications. Ne jamais toucher les bornes de fil métallique non isolés sauf si le circuit a été débr.
- C. Ne jamais installer cet appareil dans un endroit humide. D. Ne jamais installer pendant un orage.

To ensure you have the latest



revision to this documen