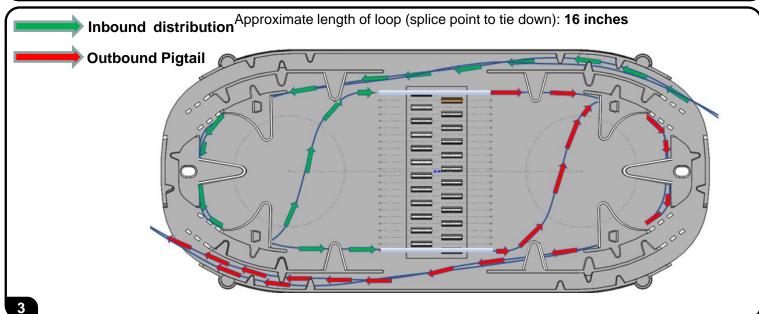

## **Lightverse Splice Tray Instructions**

Trays can be stacked to match enclosure fiber capacity.

To assist safe installations, comply with the following:

- Use caution when installing or modifying telecommunications circuits.
- Never touch uninsulated wire terminals unless the circuit has been disconnected.
- Never install this device in a wet location.