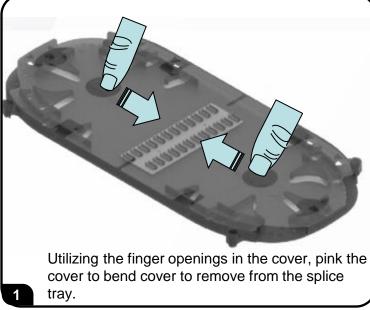

## **Lightverse Splice Tray Instructions**

Trays can be stacked to match enclosure fiber capacity.

To assist safe installations, comply with the following:

- Use caution when installing or modifying telecommunications circuits.
- Never touch uninsulated wire terminals unless the circuit has been disconnected.
- Never install this device in a wet location.