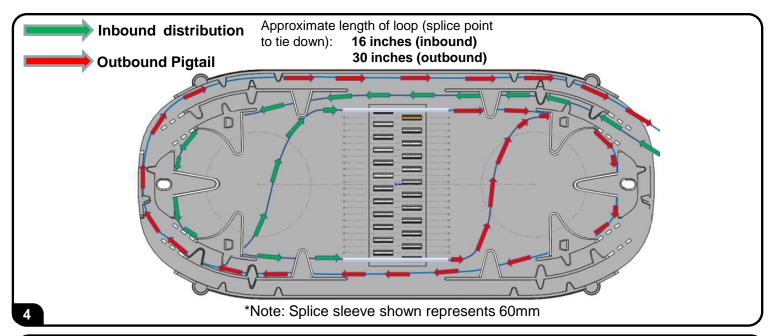

## **Lightverse Splice Tray Instructions**









## **Lightverse Splice Tray Instructions**







Trays can be stacked to match enclosure fiber capacity.





To assist safe installations, comply with the following:

- Use caution when installing or modifying telecommunications circuits.
- Never touch uninsulated wire terminals unless the circuit has been disconnected.
- Never install this device in a wet location.

  Never install wiring during a lightning storm.

Lors de l'installation, respectez les consignes de sécurité suivantes:

- A. Utiliser avec prudence lors de l'installation ou de la modification circuits de
- écommunications. Ne jamais toucher les bornes de fil métallique non isolés sauf si le circuit a été débr.
- C. Ne jamais installer cet appareil dans un endroit humide. D. Ne jamais installer pendant un orage.

To ensure you have the latest



revision to this doc