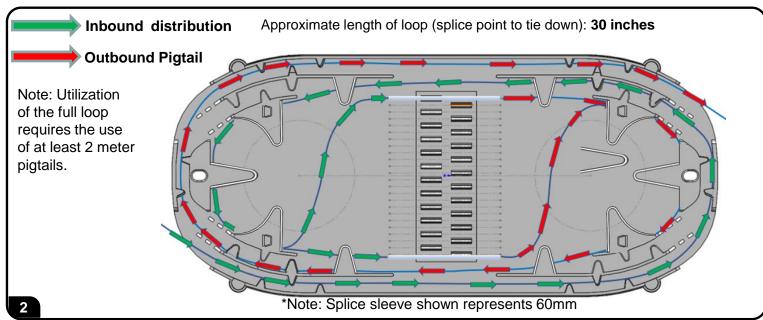

## **Lightverse Splice Tray Instructions**

Trays can be stacked to match enclosure fiber capacity.

To assist safe installations, comply with the following:

- Use caution when installing or modifying telecommunications circuits.
- Never touch uninsulated wire terminals unless the circuit has been disconnected.
- Never install this device in a wet location.