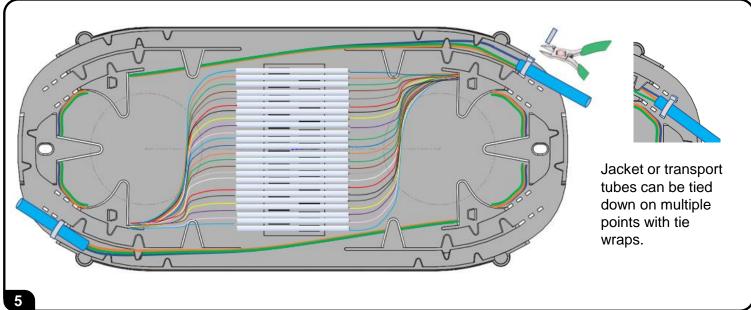

## **Lightverse Splice Tray Instructions**









## **Lightverse Splice Tray Instructions**







Trays can be stacked to match enclosure fiber capacity.





To assist safe installations, comply with the following:

- Use caution when installing or modifying telecommunications circuits.
- Never touch uninsulated wire terminals unless the circuit has been disconnected.
- Never install this device in a wet location.

  Never install wiring during a lightning storm.

Lors de l'installation, respectez les consignes de sécurité suivantes:

- A. Utiliser avec prudence lors de l'installation ou de la modification circuits de
- écommunications. Ne jamais toucher les bornes de fil métallique non isolés sauf si le circuit a été débr.
- C. Ne jamais installer cet appareil dans un endroit humide. D. Ne jamais installer pendant un orage.

To ensure you have the latest



revision to this docum